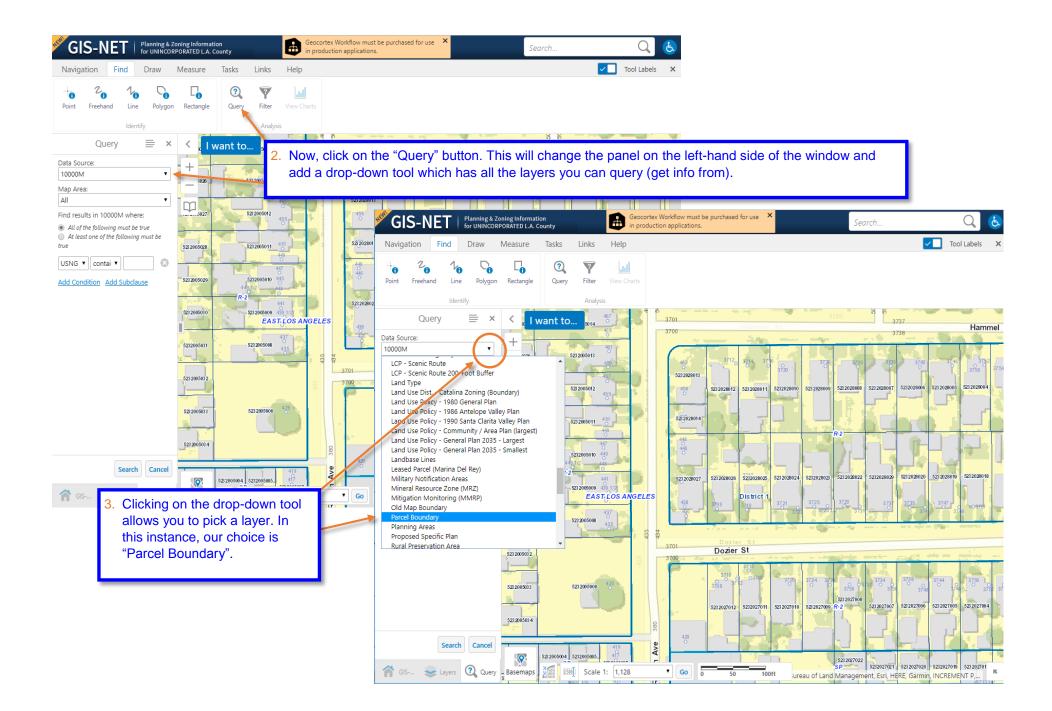

| GIS-NET   Planning & Zoning Informati                                                                                                                                                                                                                                                                                                                                                                                                                                                                                                                                                                                                                                                                                                                                                                                                                                                                                                     | nty               | Search                                                                                                                                                                                                                                                            | Q 👃                 |
|-------------------------------------------------------------------------------------------------------------------------------------------------------------------------------------------------------------------------------------------------------------------------------------------------------------------------------------------------------------------------------------------------------------------------------------------------------------------------------------------------------------------------------------------------------------------------------------------------------------------------------------------------------------------------------------------------------------------------------------------------------------------------------------------------------------------------------------------------------------------------------------------------------------------------------------------|-------------------|-------------------------------------------------------------------------------------------------------------------------------------------------------------------------------------------------------------------------------------------------------------------|---------------------|
| Navigation Find Draw Measure                                                                                                                                                                                                                                                                                                                                                                                                                                                                                                                                                                                                                                                                                                                                                                                                                                                                                                              | Fasks Links Help  |                                                                                                                                                                                                                                                                   | 🔽 Tool Labels 🗙     |
| Navigation Find Draw Measure   Image: Point Image: Point Image: Point Image: Point Image: Point Image: Point   Point Freehand Image: Point |                   | R <sup>2</sup><br>Highlighted in Information Panel at left                                                                                                                                                                                                        | Tool Labels X       |
| C AND SANTILLAN, MARIA                                                                                                                                                                                                                                                                                                                                                                                                                                                                                                                                                                                                                                                                                                                                                                                                                                                                                                                    |                   |                                                                                                                                                                                                                                                                   |                     |
| AIN: 5232028022, Owner: CASAS<br>HERRERA II LLC                                                                                                                                                                                                                                                                                                                                                                                                                                                                                                                                                                                                                                                                                                                                                                                                                                                                                           | EAST L            | LOS ANGELES 3701 Dozier St                                                                                                                                                                                                                                        |                     |
| AIN: 5232028019, Owner:<br>PEREZ,RAYMUNDO AND RAFAELA                                                                                                                                                                                                                                                                                                                                                                                                                                                                                                                                                                                                                                                                                                                                                                                                                                                                                     | 6. The results fr | •                                                                                                                                                                                                                                                                 |                     |
| AIN: 5232028026, Owner:                                                                                                                                                                                                                                                                                                                                                                                                                                                                                                                                                                                                                                                                                                                                                                                                                                                                                                                   | AIN contains      | \$ 5232028                                                                                                                                                                                                                                                        |                     |
| AIN: 5232028020, Owner: TELLES, FRA NK<br>JR TR FRANK L TELLES TRUST                                                                                                                                                                                                                                                                                                                                                                                                                                                                                                                                                                                                                                                                                                                                                                                                                                                                      | 27) that have     | in the left panel. As you can see (at the bottom left) there are 27 parcels (Total:<br>e an AIN that start with "5232028". Below that is the number of pages needed to<br>he panel. Here the Page number <u>needed</u> list the results as just one (Page 1 of 1) | 3855 3800           |
| AIN: 5232028014, Owner: HARO,MIGUEL                                                                                                                                                                                                                                                                                                                                                                                                                                                                                                                                                                                                                                                                                                                                                                                                                                                                                                       | because the       | left-hand panel has the capacity to list 50 result items per page.                                                                                                                                                                                                |                     |
| I I Page 1 of 1 ► I►                                                                                                                                                                                                                                                                                                                                                                                                                                                                                                                                                                                                                                                                                                                                                                                                                                                                                                                      |                   | noted that Queries with results returning a value greater than 50 will be returned ages, make sure to note this.                                                                                                                                                  |                     |
| Waiting for rpags.hosted.lac.com                                                                                                                                                                                                                                                                                                                                                                                                                                                                                                                                                                                                                                                                                                                                                                                                                                                                                                          | Also, Queries     | s have a potential <u>maximum number of 1000</u> results.                                                                                                                                                                                                         | REMENT P, NGA, USGS |