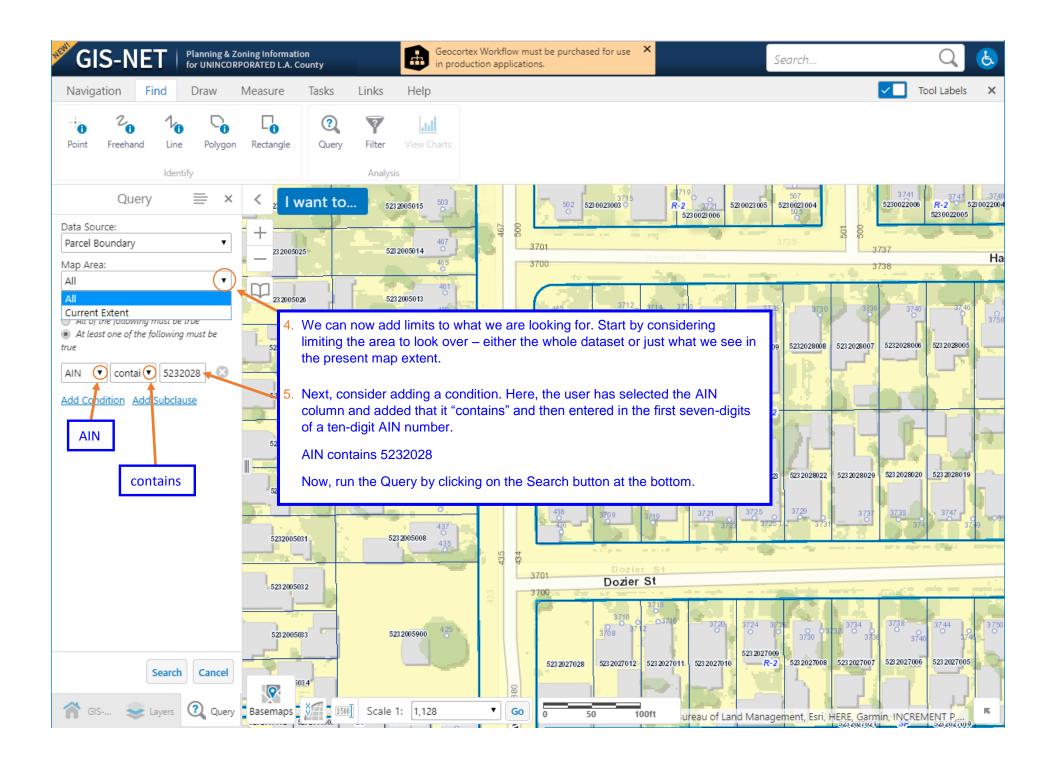

| GIS-NET   Planning & Zoning Informati                                                                                                                                                                                                                                                                                                                                                                                                                                                                                                                                                                                                                                                                                                                                                                                                                                                                                                     | nty               | Search                                                                                                                                                                                                                                                            | Q 👃                 |
|-------------------------------------------------------------------------------------------------------------------------------------------------------------------------------------------------------------------------------------------------------------------------------------------------------------------------------------------------------------------------------------------------------------------------------------------------------------------------------------------------------------------------------------------------------------------------------------------------------------------------------------------------------------------------------------------------------------------------------------------------------------------------------------------------------------------------------------------------------------------------------------------------------------------------------------------|-------------------|-------------------------------------------------------------------------------------------------------------------------------------------------------------------------------------------------------------------------------------------------------------------|---------------------|
| Navigation Find Draw Measure                                                                                                                                                                                                                                                                                                                                                                                                                                                                                                                                                                                                                                                                                                                                                                                                                                                                                                              | Fasks Links Help  |                                                                                                                                                                                                                                                                   | 🔽 Tool Labels 🗙     |
| Navigation Find Draw Measure   Image: Point Image: Point Image: Point Image: Point Image: Point Image: Point   Point Freehand Image: Point |                   | R <sup>2</sup><br>Highlighted in Information Panel at left                                                                                                                                                                                                        | Tool Labels X       |
| C AND SANTILLAN, MARIA                                                                                                                                                                                                                                                                                                                                                                                                                                                                                                                                                                                                                                                                                                                                                                                                                                                                                                                    |                   |                                                                                                                                                                                                                                                                   |                     |
| AIN: 5232028022, Owner: CASAS<br>HERRERA II LLC                                                                                                                                                                                                                                                                                                                                                                                                                                                                                                                                                                                                                                                                                                                                                                                                                                                                                           | EAST L            | LOS ANGELES 3701 Dozier St                                                                                                                                                                                                                                        |                     |
| AIN: 5232028019, Owner:<br>PEREZ,RAYMUNDO AND RAFAELA                                                                                                                                                                                                                                                                                                                                                                                                                                                                                                                                                                                                                                                                                                                                                                                                                                                                                     | 6. The results fr | •                                                                                                                                                                                                                                                                 |                     |
| AIN: 5232028026, Owner:                                                                                                                                                                                                                                                                                                                                                                                                                                                                                                                                                                                                                                                                                                                                                                                                                                                                                                                   | AIN contains      | \$ 5232028                                                                                                                                                                                                                                                        |                     |
| AIN: 5232028020, Owner: TELLES, FRA NK<br>JR TR FRANK L TELLES TRUST                                                                                                                                                                                                                                                                                                                                                                                                                                                                                                                                                                                                                                                                                                                                                                                                                                                                      | 27) that have     | in the left panel. As you can see (at the bottom left) there are 27 parcels (Total:<br>e an AIN that start with "5232028". Below that is the number of pages needed to<br>he panel. Here the Page number <u>needed</u> list the results as just one (Page 1 of 1) | 3855 3800           |
| AIN: 5232028014, Owner: HARO,MIGUEL                                                                                                                                                                                                                                                                                                                                                                                                                                                                                                                                                                                                                                                                                                                                                                                                                                                                                                       | because the       | left-hand panel has the capacity to list 50 result items per page.                                                                                                                                                                                                |                     |
| I I Page 1 of 1 ► I►                                                                                                                                                                                                                                                                                                                                                                                                                                                                                                                                                                                                                                                                                                                                                                                                                                                                                                                      |                   | noted that Queries with results returning a value greater than 50 will be returned ages, make sure to note this.                                                                                                                                                  |                     |
| Waiting for rpags.hosted.lac.com                                                                                                                                                                                                                                                                                                                                                                                                                                                                                                                                                                                                                                                                                                                                                                                                                                                                                                          | Also, Queries     | s have a potential <u>maximum number of 1000</u> results.                                                                                                                                                                                                         | REMENT P, NGA, USGS |