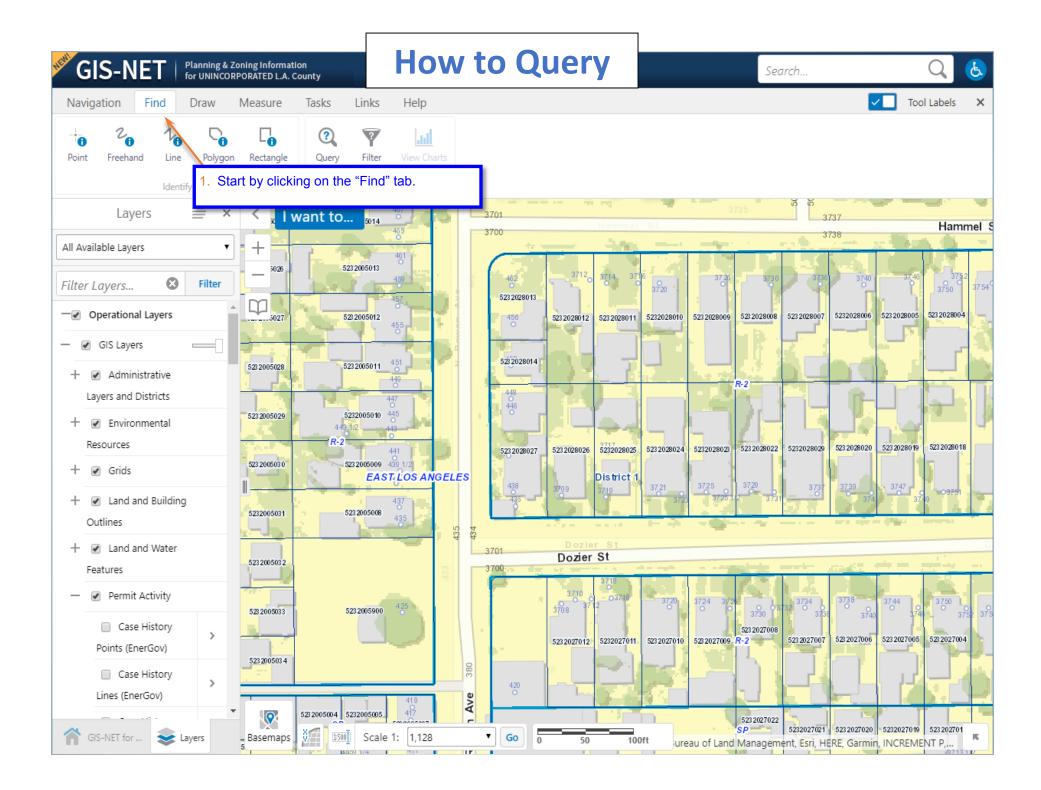

| GIS-NET   Planning & Zoning Informati                                                                                                                                                                                                                                                                                                                                                                                                                                                                                                                                                                                                                                                                                                                                                                                                                                                                                                     | nty               | Search                                                                                                                                                                                                                                                            | Q 👃                 |
|-------------------------------------------------------------------------------------------------------------------------------------------------------------------------------------------------------------------------------------------------------------------------------------------------------------------------------------------------------------------------------------------------------------------------------------------------------------------------------------------------------------------------------------------------------------------------------------------------------------------------------------------------------------------------------------------------------------------------------------------------------------------------------------------------------------------------------------------------------------------------------------------------------------------------------------------|-------------------|-------------------------------------------------------------------------------------------------------------------------------------------------------------------------------------------------------------------------------------------------------------------|---------------------|
| Navigation Find Draw Measure                                                                                                                                                                                                                                                                                                                                                                                                                                                                                                                                                                                                                                                                                                                                                                                                                                                                                                              | Fasks Links Help  |                                                                                                                                                                                                                                                                   | 🔽 Tool Labels 🗙     |
| Navigation Find Draw Measure   Image: Point Image: Point Image: Point Image: Point Image: Point Image: Point   Point Freehand Image: Point |                   | R <sup>2</sup><br>Highlighted in Information Panel at left                                                                                                                                                                                                        | Tool Labels X       |
| C AND SANTILLAN, MARIA                                                                                                                                                                                                                                                                                                                                                                                                                                                                                                                                                                                                                                                                                                                                                                                                                                                                                                                    |                   |                                                                                                                                                                                                                                                                   |                     |
| AIN: 5232028022, Owner: CASAS<br>HERRERA II LLC                                                                                                                                                                                                                                                                                                                                                                                                                                                                                                                                                                                                                                                                                                                                                                                                                                                                                           | EAST L            | LOS ANGELES 3701 Dozier St                                                                                                                                                                                                                                        |                     |
| AIN: 5232028019, Owner:<br>PEREZ,RAYMUNDO AND RAFAELA                                                                                                                                                                                                                                                                                                                                                                                                                                                                                                                                                                                                                                                                                                                                                                                                                                                                                     | 6. The results fr | •                                                                                                                                                                                                                                                                 |                     |
| AIN: 5232028026, Owner:                                                                                                                                                                                                                                                                                                                                                                                                                                                                                                                                                                                                                                                                                                                                                                                                                                                                                                                   | AIN contains      | \$ 5232028                                                                                                                                                                                                                                                        |                     |
| AIN: 5232028020, Owner: TELLES, FRA NK<br>JR TR FRANK L TELLES TRUST                                                                                                                                                                                                                                                                                                                                                                                                                                                                                                                                                                                                                                                                                                                                                                                                                                                                      | 27) that have     | in the left panel. As you can see (at the bottom left) there are 27 parcels (Total:<br>e an AIN that start with "5232028". Below that is the number of pages needed to<br>he panel. Here the Page number <u>needed</u> list the results as just one (Page 1 of 1) | 3855 3800           |
| AIN: 5232028014, Owner: HARO,MIGUEL                                                                                                                                                                                                                                                                                                                                                                                                                                                                                                                                                                                                                                                                                                                                                                                                                                                                                                       | because the       | left-hand panel has the capacity to list 50 result items per page.                                                                                                                                                                                                |                     |
| I I Page 1 of 1 ► I►                                                                                                                                                                                                                                                                                                                                                                                                                                                                                                                                                                                                                                                                                                                                                                                                                                                                                                                      |                   | noted that Queries with results returning a value greater than 50 will be returned ages, make sure to note this.                                                                                                                                                  |                     |
| Waiting for rpags.hosted.lac.com                                                                                                                                                                                                                                                                                                                                                                                                                                                                                                                                                                                                                                                                                                                                                                                                                                                                                                          | Also, Queries     | s have a potential <u>maximum number of 1000</u> results.                                                                                                                                                                                                         | REMENT P, NGA, USGS |